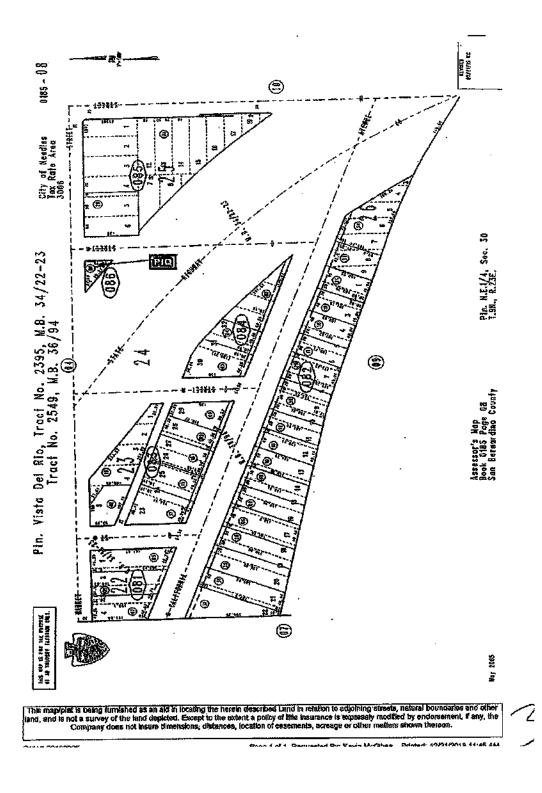

#### **REGULAR ITEMS**

- 16) Resolution No. 2019-84 approving Greens Needles, LLC Economic Development Program Application for the Planned Development of the Hampton by Hilton Hotel located at 1803 Needles Highway, APN 0185-046-05, 0185-046-10 thru 12, 0185-086-01 (former site of El Rancho Motel) in the amount not to exceed \$104,456.40 (ACT)
- 17) Resolution No. 2019-79 approving Planned Development for the Hampton Hotel by Hilton located at 1803 Needles Highway, APN 0185-046-05, 0185-046-10 thru 12 and APN 0185-086-01, including the "Conditions of Approval", Applicant: Greens Needles LLC (ACT)
- 18) Approve an Agreement with H Street Patient Care for a Temporary Certificate of Occupancy for the building located at 101 W Spikes Road, APN 0650-431-10-0000 subject to conditions including the applicant's proposal to add fencing (ACT)
- 19) Resolution No. 2019-78 amending Resolution Nos. 2017-94, -95, -96, -97, -98, -99, -100, -101 and 2019-25 approving an extension of time for eight (8) conditional use permits issued for marijuana facilities located at 320 Balboa (ACT)
- 20) Resolution No. 2019-83 approving an extension of time for two (2) Conditional Use Permits (CUP) issued for a marijuana manufacturing facility, Suite A (Resolution No. 2018-70) and a marijuana distribution facility Suite B (Resolution No. 2018-71) located at 2208 Needles Highway (former Relax Inn) (ACT)
- 21) Accept the bid from Phillips Excavating Inc in the amount of \$38,190.00 to install the water and sewer laterals crossing Needles Hwy funded by North Needles Water & Sewer Development Impact Fees subject to verification or the Water & Sewer Asset Replacement Funds and authorize staff to issue a Notice of Award and Notice to Proceed (ACT)