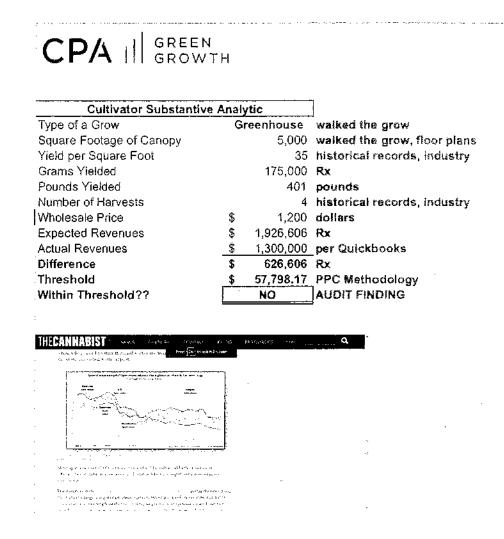

- 8) Approve the warrants register through December 10, 2019
- 9) Approve the minutes of January 8, February 12 and November 12, 2019
- 10) Waive the reading and adopt Ordinance No. 625-AC amending Section 13-33(d) of the Needles Municipal Code to erect a stop sign at the northeast corner of North K Street and Front Street (2nd reading – publish)
- 11) Authorize expenditure in the amount of \$175,000 to Arizona Department of Transportation (ADOT) for the City's portion between State of Arizona and the City to complete the scoping and design work of the Colorado River Bridge repairs and authorize staff to immediately request a reimbursement of the grant in the amount of \$154,928 and use \$20,072 of SB-1 funds for the balance
- 12) Award contract to Vasquez & Company to perform four (4) dispensaries and one (1) cultivation facility audit for calendar year(s) 2018-2019 at a cost not to exceed \$29,000
- 13) Waive the reading and adopt Resolution No. 2019-85 authorizing the City to file an application for SB 2 Planning Grants Program Funds and Acknowledging Receipt of the funds when received
- 14) Waive the reading and adopt Resolution No. 2019-82 approving a contract with the County of San Bernardino Department of Public Health for Safe Routes to School enforcement of traffic laws in substantially the form as attached to the resolution subject to city attorney approval
- 15) Waive the reading and adopt Resolution No. 2019-86 supporting the National Rifle Association (NRA)