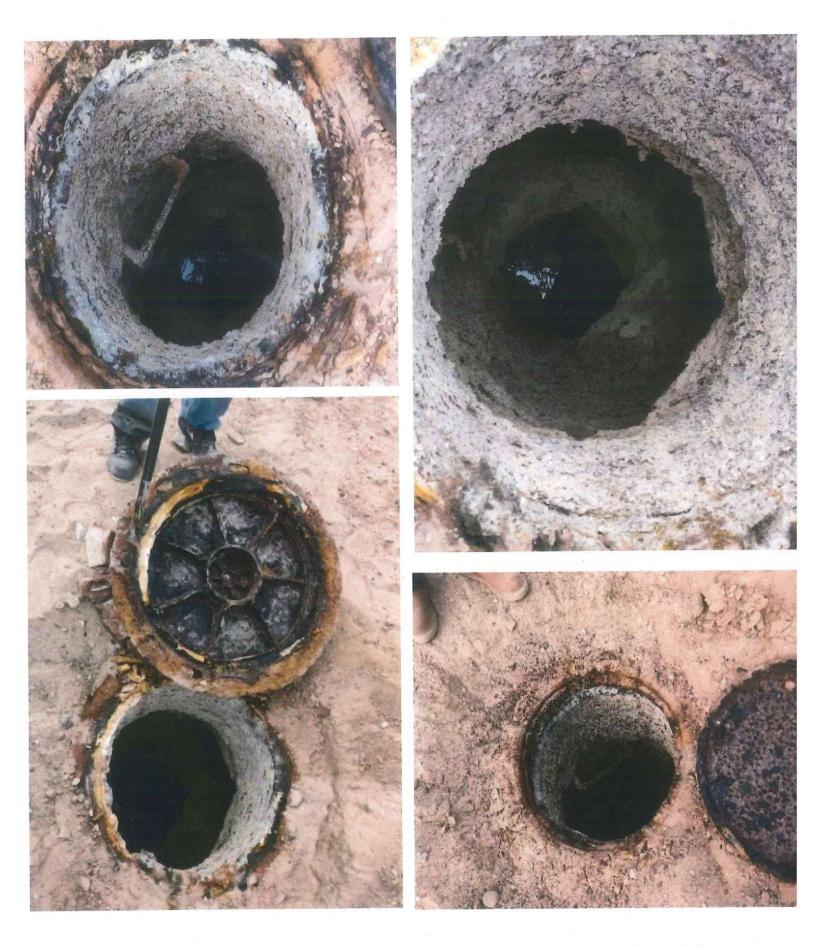

- 5) NPUA: Approve the minutes of January 8, February 12 and November 12, 2019
- 6) NPUA / COUNCIL: Ratify the City Manager's authorization to utilize wastewater capital funds to complete the Broadway and Wastewater Treatment Plant Manhole Rehabilitation project for rehabilitation of two additional manholes at an additional cost not to exceed \$14,950 (total project cost not to exceed \$24,950 \$10,000 approved at the November 12 meeting)
- 7) Approve recommended repairs to Well #12 to be completed by Layne Christensen to be funded by the Rivers Edge Golf Course per the Irrigation Well Lease dated July 1, 2015 at an estimated cost of \$64,000