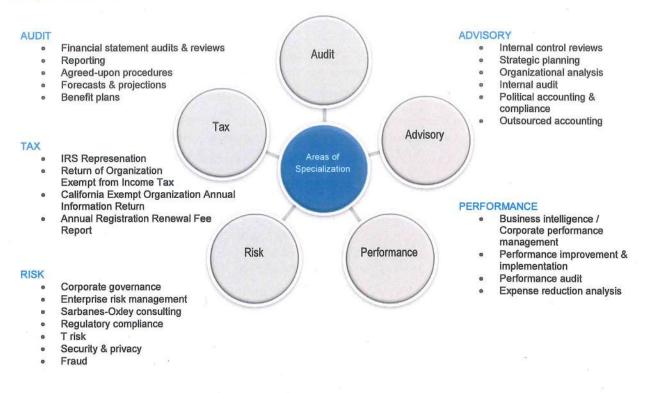

- 8) Approve the warrants register through December 10, 2019
- 9) Approve the minutes of January 8, February 12 and November 12, 2019
- 10) Waive the reading and adopt Ordinance No. 625-AC amending Section 13-33(d) of the Needles Municipal Code to erect a stop sign at the northeast corner of North K Street and Front Street (2nd reading – publish)
- 11) Authorize expenditure in the amount of \$175,000 to Arizona Department of Transportation (ADOT) for the City's portion between State of Arizona and the City to complete the scoping and design work of the Colorado River Bridge repairs and authorize staff to immediately request a reimbursement of the grant in the amount of \$154,928 and use \$20,072 of SB-1 funds for the balance
- 12) Award contract to Vasquez & Company to perform four (4) dispensaries and one (1) cultivation facility audit for calendar year(s) 2018-2019 at a cost not to exceed \$29,000
- 13) Waive the reading and adopt Resolution No. 2019-85 authorizing the City to file an application for SB 2 Planning Grants Program Funds and Acknowledging Receipt of the funds when received
- 14) Waive the reading and adopt Resolution No. 2019-82 approving a contract with the County of San Bernardino Department of Public Health for Safe Routes to School enforcement of traffic laws in substantially the form as attached to the resolution subject to city attorney approval
- 15) Waive the reading and adopt Resolution No. 2019-86 supporting the National Rifle Association (NRA)