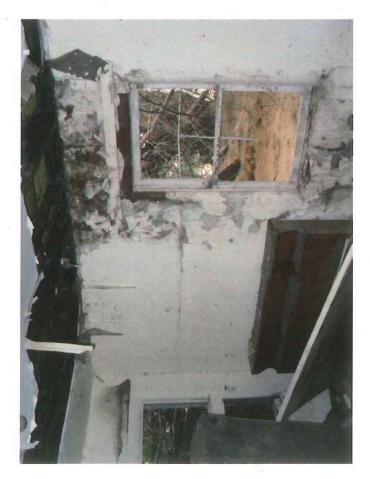

Historically, both areas have been utilized for residential housing, but have not had tenants for many years. The buildings are abandoned and are experiencing ongoing transient nuisance problems. One parcel located east of the proposed area, will retain the CRR designation. The parcel had a residential structure that was involved in a fire and is now being cited for a public nuisance. The parcel can be redeveloped as either a commercial or residential use, but cannot be used for a cannabis facility.

Lagoon for the benefit of the City of Needles, and ALL of it's residents. Most of the adjacent neighbors also donated various amounts of money to accomplish our joint goal. Although Fish and Game was required to maintain the water level in the lagoon it has failed to do so. The massive weed collection all over the dry lagoon bottom attests to their worth. They've literally turned the lagoon into a gigantic fire hazard (that burned our family home down in June of 2004).