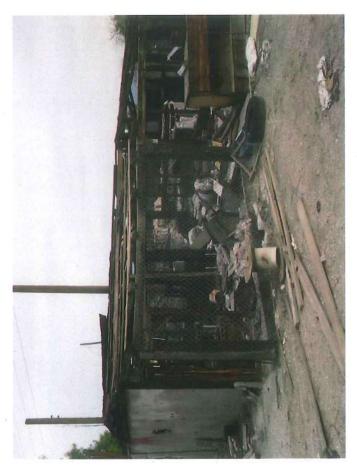

Historically, both areas have been utilized for residential housing, but have not had tenants for many years. The buildings are abandoned and are experiencing ongoing transient nuisance problems. One parcel located east of the proposed area, will retain the CRR designation. The parcel had a residential structure that was involved in a fire and is now being cited for a public nuisance. The parcel can be redeveloped as either a commercial or residential use, but cannot be used for a cannabis facility.