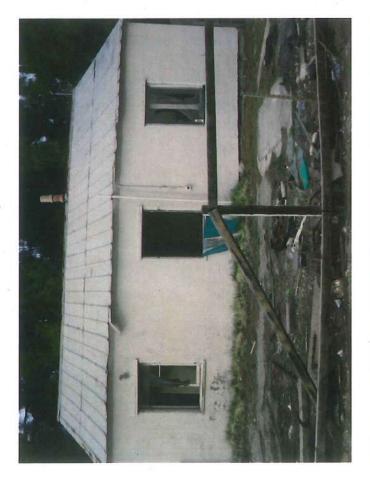

Historically, both areas have been utilized for residential housing, but have not had tenants for many years. The buildings are abandoned and are experiencing ongoing transient nuisance problems. One parcel located east of the proposed area, will retain the CRR designation. The parcel had a residential structure that was involved in a fire and is now being cited for a public nuisance. The parcel can be redeveloped as either a commercial or residential use, but cannot be used for a cannabis facility.