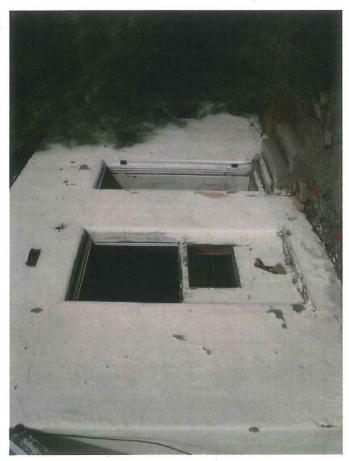

Historically, both areas have been utilized for residential housing, but have not had tenants for many years. The buildings are abandoned and are experiencing ongoing transient nuisance problems. One parcel located east of the proposed area, will retain the CRR designation. The parcel had a residential structure that was involved in a fire and is now being cited for a public nuisance. The parcel can be redeveloped as either a commercial or residential use, but cannot be used for a cannabis facility.

Lagoon for the benefit of the City of Needles, and ALL of it's residents. Most of the adjacent neighbors also donated various amounts of money to accomplish our joint goal. Although Fish and Game was required to maintain the water level in the lagoon it has failed to do so. The massive weed collection all over the dry lagoon bottom attests to their worth. They've literally turned the lagoon into a gigantic fire hazard (that burned our family home down in June of 2004).