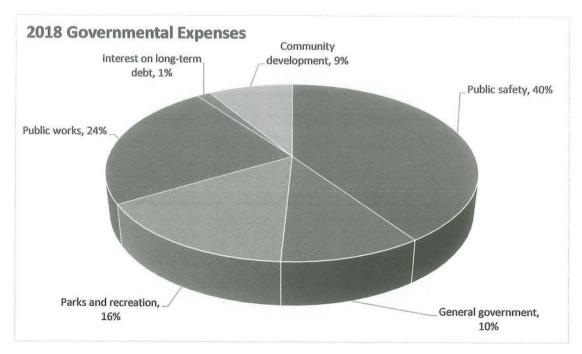

net position                                 | \$  | 32,126,051 | \$   | 20,054,592 | \$ 7,033,283  | \$ 12,411,904  | \$ 39,159,334 | \$ 32,466,496 | \$ 6,692,838     | 20.6%             |

#### Management's Discussion & Analysis June 30, 2018

The following charts show graphic representations of the City's revenues for the fiscal years ended June 30, 2018 and 2017:





As displayed in the charts above and discussed previously, the revenues from the public utility authority are very significant for the City, making up nearly 60% of all revenues in 2018 and 54% of all revenues in 2017.

#### Management's Discussion & Analysis June 30, 2018

The following charts show graphic representations of the City's governmental functional expenses for the fiscal years ended June 30, 2018 and 2017:





#### Management's Discussion & Analysis June 30, 2018

The City contracts with the County of San Bernardino for public safety services. These expenses are funded primarily through general revenues. Parks and recreation expenses are significant for the City, as it is the City's responsibility to maintain the marinas, public swimming pool, skate park, and cemetery.

The following chart depicts the operating revenues and expenses of the City's business-type activities for the year ended June 30, 2018:



The public utility authority contributes the majority of the City's revenues, and produced operating income of about \$5.0 million. Interest expense of \$0.8 million on the revenue refinancing bonds and net transfers out of about \$0.5 million figured into the public utility's increase in