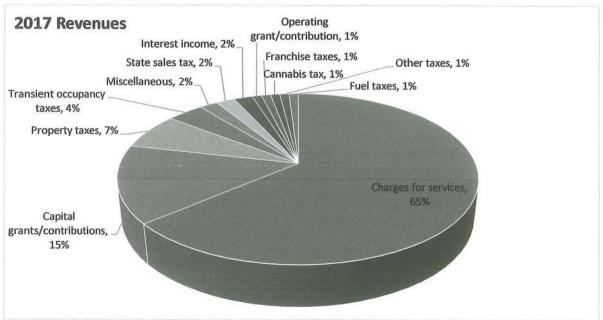

0.0               |
| Change in net position                              |     | 706,967    |      | 2,711,832  | 3,910,853     | 361,766        | 4,617,820     | 3,073,599     | 1,544,221        | 50.2              |
| Beginning net position, restated                    | _   | 31,419,084 |      | 17,342,759 | 3,122,430     | 12,050,138     | 34,541,514    | 29,392,897    | 5,148,617        | 17.5              |
| Ending net position                                 | \$  | 32,126,051 | \$   | 20,054,592 | \$ 7,033,283  | \$ 12,411,904  | \$ 39,159,334 | \$ 32,466,496 | \$ 6,692,838     | 20.6%             |

#### Management's Discussion & Analysis June 30, 2018

The following charts show graphic representations of the City's revenues for the fiscal years ended June 30, 2018 and 2017:





As displayed in the charts above and discussed previously, the revenues from the public utility authority are very significant for the City, making up nearly 60% of all revenues in 2018 and 54% of all revenues in 2017.

#### Management's Discussion & Analysis June 30, 2018

The following charts show graphic representations of the City's governmental functional expenses for the fiscal years ended June 30, 2018 and 2017:





#### Management's Discussion & Analysis June 30, 2018

The City contracts with the County of San Bernardino for public safety services. These expenses are funded primarily through general revenues. Parks and recreation expenses are significant for the City, as it is the City's responsibility to maintain the marinas, public swimming pool, skate park, and cemetery.

The