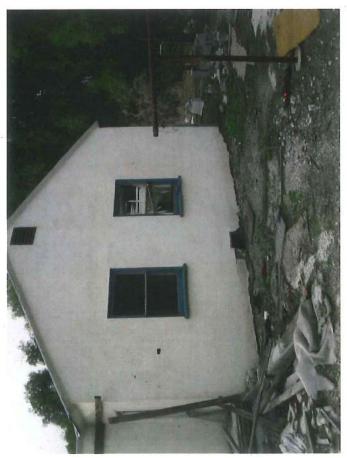

Historically, both areas have been utilized for residential housing, but have not had tenants for many years. The buildings are abandoned and are experiencing ongoing transient nuisance problems. One parcel located east of the proposed area, will retain the CRR designation. The parcel had a residential structure that was involved in a fire and is now being cited for a public nuisance. The parcel can be redeveloped as either a commercial or residential use, but cannot be used for a cannabis facility.