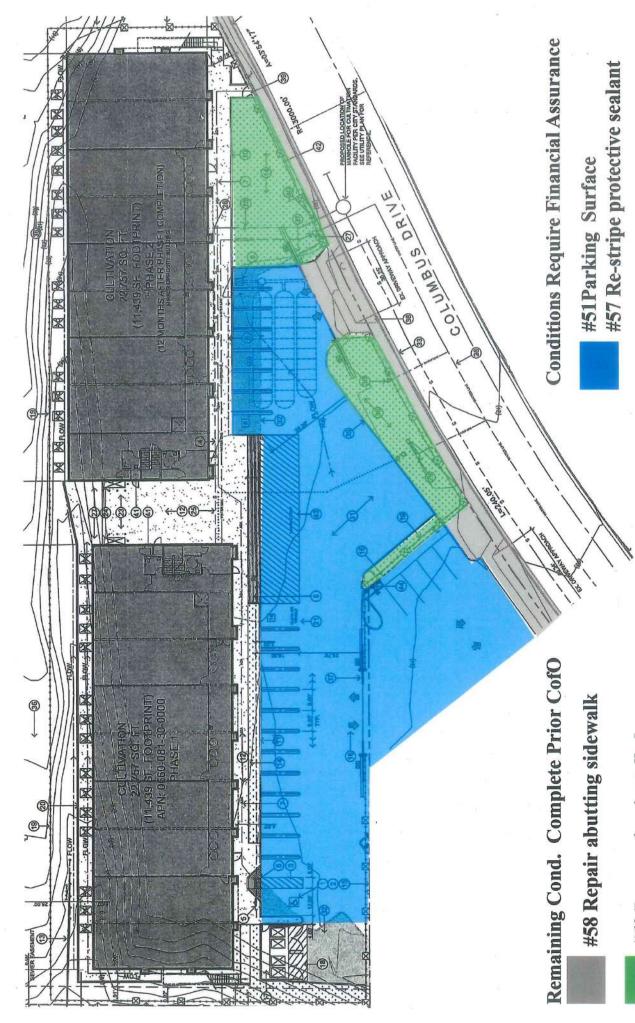

- 5) Approve the warrants register through April 9, 2019
- 6) Approve the minutes of June 26, 2018
- 7) Accept Change Order #1 to Redmond Construction in the amount of \$34,576 for the repairs needed to the ceiling, returning and re-ordering sound material, and the demolition of the existing gymnasium floor as part of Phase III
- 8) Accept the bid from Geary Floors Inc. in the amount of \$84,047.76 for the installation of a new gymnasium floor at the Needles Recreation Center; authorize staff to use remaining funds from CDBG of \$20,883, the sale of city owned property of \$25,890.44 and General Fund Reserves in the amount of \$37,274.32 and issue a Notice of Award and Notice to Proceed for Phase III gymnasium floor replacement
- 9) Release of the temporary Certificate of Occupancy Agreement with Flower Refinery Inc. for the occupancy of Building 1 located at 2701 Columbus Drive, APN 0660-081-30
- 10) Retain Creative Management Solutions to conduct a Pay and Classification Study for full time positions in the City of Needles
- 11) Waive the reading and adopt Resolutions approving a six-month extension of time for three Conditional Use Permits located at the former "Dollar Tree" at 1100 E. Broadway, APN 0186-224-02: Resolution No. 2019-13, Suite A, marijuana cultivation facility; 2019-14, Suite B marijuana distribution facility and 2019-15, Suite C marijuana manufacturing facility
- 12) Waive the reading and adopt Resolution No. 2019-16 supporting the 2020 Census