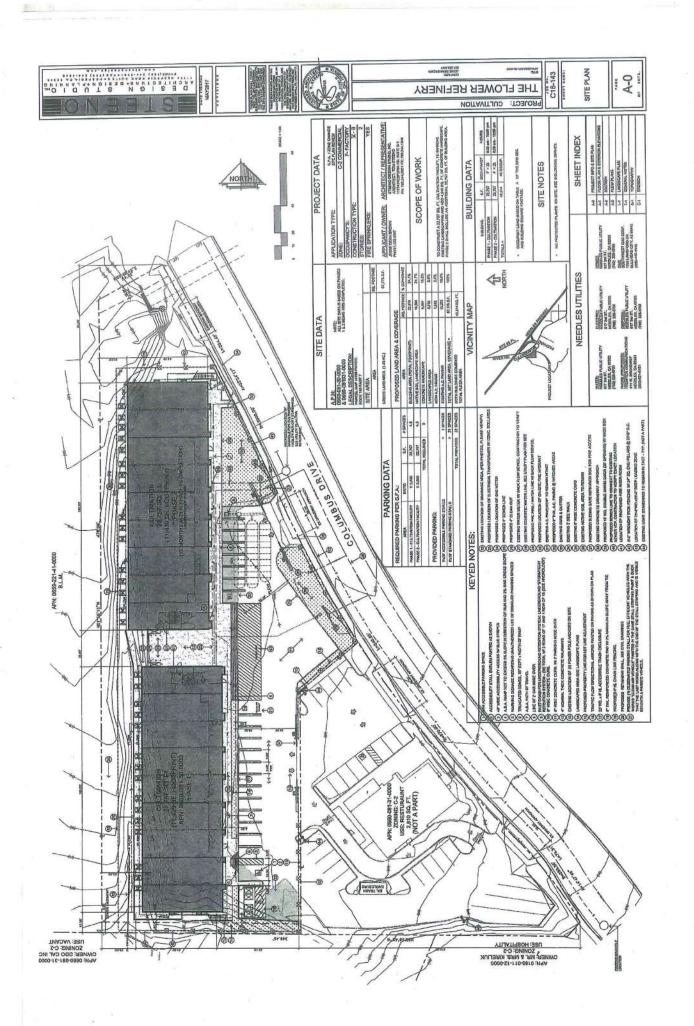

- 5) Approve the warrants register through April 9, 2019
- 6) Approve the minutes of June 26, 2018
- 7) Accept Change Order #1 to Redmond Construction in the amount of \$34,576 for the repairs needed to the ceiling, returning and re-ordering sound material, and the demolition of the existing gymnasium floor as part of Phase III
- 8) Accept the bid from Geary Floors Inc. in the amount of \$84,047.76 for the installation of a new gymnasium floor at the Needles Recreation Center; authorize staff to use remaining funds from CDBG of \$20,883, the sale of city owned property of \$25,890.44 and General Fund Reserves in the amount of \$37,274.32 and issue a Notice of Award and Notice to Proceed for Phase III gymnasium floor replacement
- 9) Release of the temporary Certificate of Occupancy Agreement with Flower Refinery Inc. for the occupancy of Building 1 located at 2701 Columbus Drive, APN 0660-081-30
- 10) Retain Creative Management Solutions to conduct a Pay and Classification Study for full time positions in the City of Needles
- 11) Waive the reading and adopt Resolutions approving a six-month extension of time for three Conditional Use Permits located at the former "Dollar Tree" at 1100 E. Broadway, APN 0186-224-02: Resolution No. 2019-13, Suite A, marijuana cultivation facility; 2019-14, Suite B marijuana distribution facility and 2019-15, Suite C marijuana manufacturing facility
- 12) Waive the reading and adopt Resolution No. 2019-16 supporting the 2020 Census