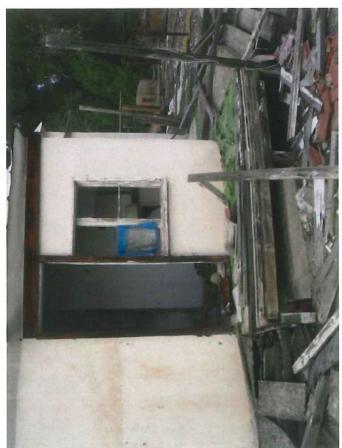

Historically, both areas have been utilized for residential housing, but have not had tenants for many years. The buildings are abandoned and are experiencing ongoing transient nuisance problems. One parcel located east of the proposed area, will retain the CRR designation. The parcel had a residential structure that was involved in a fire and is now being cited for a public nuisance. The parcel can be redeveloped as either a commercial or residential use, but cannot be used for a cannabis facility.