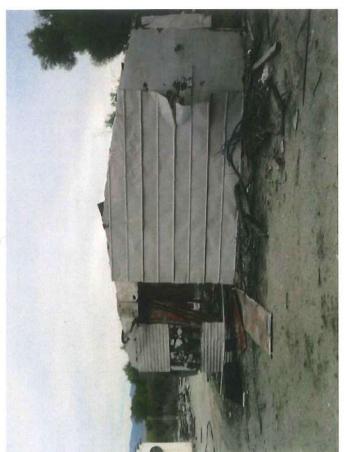

Historically, both areas have been utilized for residential housing, but have not had tenants for many years. The buildings are abandoned and are experiencing ongoing transient nuisance problems. One parcel located east of the proposed area, will retain the CRR designation. The parcel had a residential structure that was involved in a fire and is now being cited for a public nuisance. The parcel can be redeveloped as either a commercial or residential use, but cannot be used for a cannabis facility.