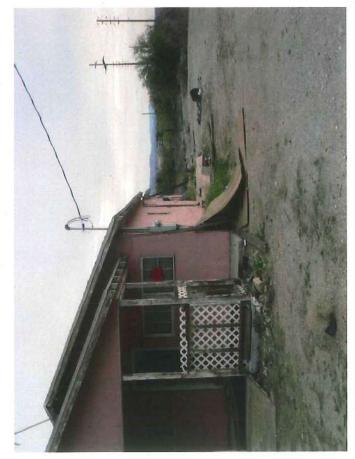

Historically, both areas have been utilized for residential housing, but have not had tenants for many years. The buildings are abandoned and are experiencing ongoing transient nuisance problems. One parcel located east of the proposed area, will retain the CRR designation. The parcel had a residential structure that was involved in a fire and is now being cited for a public nuisance. The parcel can be redeveloped as either a commercial or residential use, but cannot be used for a cannabis facility.