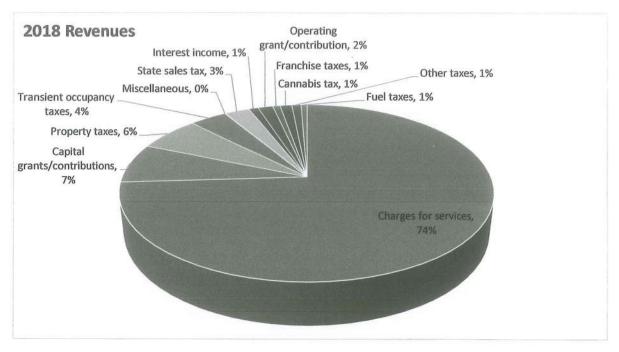

| 0.0               |
| Change in net position                              |     | 706,967    |      | 2,711,832  | 3,910,853     | 361,766        | 4,617,820     | 3,073,599     | 1,544,221        | 50.2              |
| Beginning net position, restated                    | _   | 31,419,084 |      | 17,342,759 | 3,122,430     | 12,050,138     | 34,541,514    | 29,392,897    | 5,148,617        | 17.5              |
| Ending net position                                 | \$  | 32,126,051 | \$   | 20,054,592 | \$ 7,033,283  | \$ 12,411,904  | \$ 39,159,334 | \$ 32,466,496 | \$ 6,692,838     | 20.6%             |

#### Management's Discussion & Analysis June 30, 2018

The following charts show graphic representations of the City's revenues for the fiscal years ended June 30, 2018 and 2017:





As displayed in the charts above and discussed previously, the revenues from the public utility authority are very significant for the City, making up nearly 60% of all revenues in 2018 and 54% of all revenues in 2017.

#### Management's Discussion & Analysis June 30, 2018

The following charts show graphic representations of the City's governmental functional expenses for the fiscal years ended June 30, 2018 and 2017:





#### Management's Discussion & Analysis June 30, 2018

The City contracts with the County of San Bernardino for public safety services. These expenses are funded primarily through general revenues. Parks and recreation expenses are significant for the City, as it is the City's responsibility to maintain the marinas, public swimming pool, skate park, and cemetery.

T