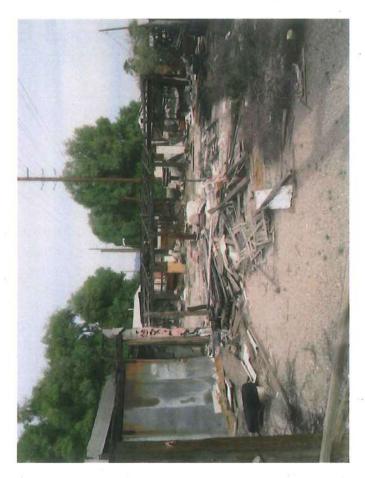

Historically, both areas have been utilized for residential housing, but have not had tenants for many years. The buildings are abandoned and are experiencing ongoing transient nuisance problems. One parcel located east of the proposed area, will retain the CRR designation. The parcel had a residential structure that was involved in a fire and is now being cited for a public nuisance. The parcel can be redeveloped as either a commercial or residential use, but cannot be used for a cannabis facility.

Lagoon for the benefit of the City of Needles, and ALL of it's residents. Most of the adjacent neighbors also donated various amounts of money to accomplish our joint goal. Although Fish and Game was required to maintain the water level in the lagoon it has failed to do so. The massive weed collection all over the dry lagoon bottom attests to their worth. They've literally turned the lagoon into a gigantic fire hazard (that burned our family home down in June of 2004).