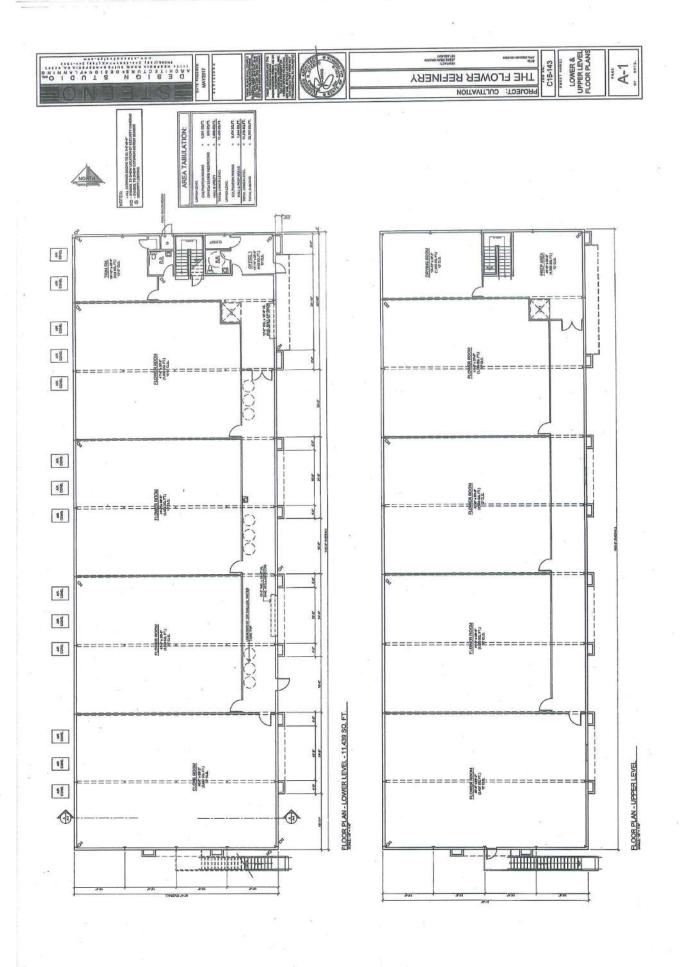

- 5) Approve the warrants register through April 9, 2019
- 6) Approve the minutes of June 26, 2018
- 7) Accept Change Order #1 to Redmond Construction in the amount of \$34,576 for the repairs needed to the ceiling, returning and re-ordering sound material, and the demolition of the existing gymnasium floor as part of Phase III
- 8) Accept the bid from Geary Floors Inc. in the amount of \$84,047.76 for the installation of a new gymnasium floor at the Needles Recreation Center; authorize staff to use remaining funds from CDBG of \$20,883, the sale of city owned property of \$25,890.44 and General Fund Reserves in the amount of \$37,274.32 and issue a Notice of Award and Notice to Proceed for Phase III gymnasium floor replacement
- 9) Release of the temporary Certificate of Occupancy Agreement with Flower Refinery Inc. for the occupancy of Building 1 located at 2701 Columbus Drive, APN 0660-081-30
- 10) Retain Creative Management Solutions to conduct a Pay and Classification Study for full time positions in the City of Needles
- 11) Waive the reading and adopt Resolutions approving a six-month extension of time for three Conditional Use Permits located at the former "Dollar Tree" at 1100 E. Broadway, APN 0186-224-02: Resolution No. 2019-13, Suite A, marijuana cultivation facility; 2019-14, Suite B marijuana distribution facility and 2019-15, Suite C marijuana manufacturing facility
- 12) Waive the reading and adopt Resolution No. 2019-16 supporting the 2020 Census