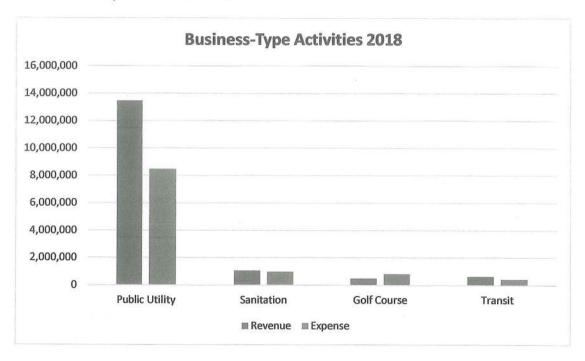

e City, making up nearly 60% of all revenues in 2018 and 54% of all revenues in 2017.

#### Management's Discussion & Analysis June 30, 2018

The following charts show graphic representations of the City's governmental functional expenses for the fiscal years ended June 30, 2018 and 2017:





#### Management's Discussion & Analysis June 30, 2018

The City contracts with the County of San Bernardino for public safety services. These expenses are funded primarily through general revenues. Parks and recreation expenses are significant for the City, as it is the City's responsibility to maintain the marinas, public swimming pool, skate park, and cemetery.

The following chart depicts the operating revenues and expenses of the City's business-type activities for the year ended June 30, 2018:



The public utility authority contributes the majority of the City's revenues, and produced operating income of about \$5.0 million. Interest expense of \$0.8 million on the revenue refinancing bonds and net transfers out of about \$0.5 million figured into the public utility's increase in net position of about \$3.7 million for the fiscal year. There was an adjustment of beginning net position of about \$8.5 million.

The City's business-type activities also include refuse collection, a golf course, and public transportation. All business-type activities are designed to be self-supporting, and costs are expected to be fully recovered by user fees and other revenues. Refuse collection activities are contracted out to a private company. The transit operations reflected an increase in net p