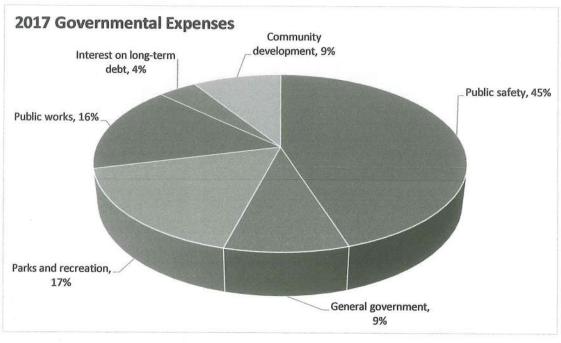

et position                                 | \$  | 32,126,051 | \$   | 20,054,592 | \$ 7,033,283  | \$ 12,411,904  | \$ 39,159,334 | \$ 32,466,496 | \$ 6,692,838     | 20.6%             |

#### Management's Discussion & Analysis June 30, 2018

The following charts show graphic representations of the City's revenues for the fiscal years ended June 30, 2018 and 2017:





As displayed in the charts above and discussed previously, the revenues from the public utility authority are very significant for the City, making up nearly 60% of all revenues in 2018 and 54% of all revenues in 2017.

#### Management's Discussion & Analysis June 30, 2018

The following charts show graphic representations of the City's governmental functional expenses for the fiscal years ended June 30, 2018 and 2017:





#### Management's Discussion & Analysis June 30, 2018

The City contracts with the County of San Bernardino for public safety services. These expenses are funded primarily through general revenues. Parks and recreation expenses are significant for the City, as it is the City's responsibility to maintain the marinas, public swimming pool, skate park, and cemetery.

The following chart depicts the operating revenues and expenses of the City's business-type activities for the year ended June 30, 2018:



The public utility authority contributes the majority of the City's revenues, and produced operating income of about \$5.0 million. Interest expense of \$0.8 million on the revenue refinancing bonds and net transfers out of about \$0.5 million figured into the public utility's increase in n