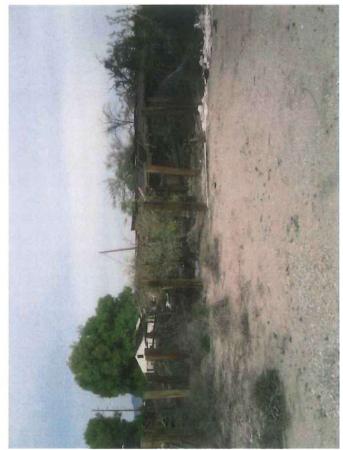

Historically, both areas have been utilized for residential housing, but have not had tenants for many years. The buildings are abandoned and are experiencing ongoing transient nuisance problems. One parcel located east of the proposed area, will retain the CRR designation. The parcel had a residential structure that was involved in a fire and is now being cited for a public nuisance. The parcel can be redeveloped as either a commercial or residential use, but cannot be used for a cannabis facility.

Lagoon for the benefit of the City of Needles, and ALL of it's residents. Most of the adjacent neighbors also donated various amounts of money to accomplish our joint goal. Although Fish and Game was required to maintain the water level in the lagoon it has failed to do so. The massive weed collection all over the dry lagoon bottom attests to their worth. They've literally turned the lagoon into a gigantic fire hazard (that burned our family home down in June of 2004).