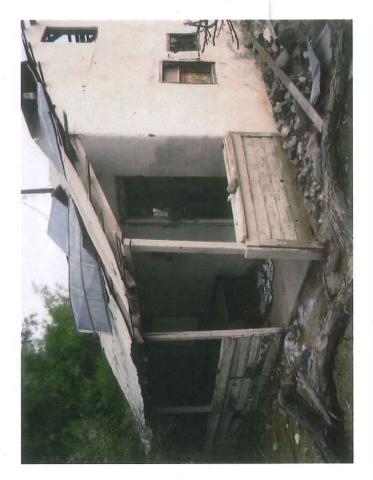

Historically, both areas have been utilized for residential housing, but have not had tenants for many years. The buildings are abandoned and are experiencing ongoing transient nuisance problems. One parcel located east of the proposed area, will retain the CRR designation. The parcel had a residential structure that was involved in a fire and is now being cited for a public nuisance. The parcel can be redeveloped as either a commercial or residential use, but cannot be used for a cannabis facility.