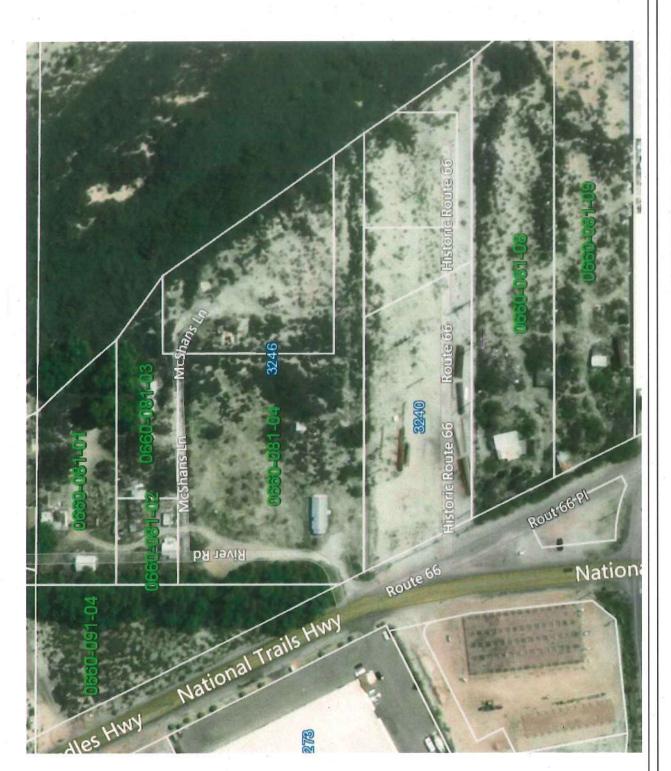

Background: Deer Park Development LLC (applicant), is proposing a General Plan Amendment (GPA) from "Commercial Resort" (CR) to "Highway Commercial (HC), and a Zone Change from Commercial Residential Resort (CRR) to Highway Commercial (C-3), on seven parcels of land, split into two separate previously developed areas totaling approximately 13.7 acres. The first proposed amendment area is located on Needles Highway, north of the Murl Shaver substation, and is comprised of five parcels with a total area of 7.93 acres. The second amendment area is located on Needles Highway, south of the Murl Shaver substation, abutting the applicant's existing boat storage facility, with a total area of 5.8 acres.

Historically, both areas have been utilized for residential housing, but have not had tenants for many years. The buildings are abandoned and are experiencing ongoing transient nuisance problems. One parcel located east of the proposed area, will retain the CRR designation. The parcel had a residential structure that was involved in a fire and is now being cited for a public nuisance. The parcel can be redeveloped as either a commercial or residential use, but cannot be used for a cannabis facility.

**SECTION 4**. The City Council HEREBY FINDS AND DETERMINES that facts do exist to approve **ORDINANCE 615-AC with conditions**:

- Applicant to ensure that existing private water lines located on his property(s) and attached to structures on or near his property remain in place and functional or are relocated due to lot reconfigurations and continue to provide the same services that exist as of this date.
- Applicant to provide a 20' wide paved easement from Needles Highway, across the property known as APN 0660-081-04 to the property line of the parcel known as APN 0660-081-05

- 1. Mc Shan Lane is my designated easement to my property, how will the rezoning affect that easement?
- 2. Will the zoning change adversely affect my property taxes on Mc Shan Lane?
- 3. Will the smell of the new marijuana building change the air quality of my property rendering it unusable and devalued?
- 4. The water lines run down the middle of Mc Shan Lane to the end properties.

I'm the Trustee for The PGB Trust that owns Parcel No. 0660-081-05-0000. It is one of the five parcels the original owner sold back before my family bought Parcel 5 in 1950. The owner provided a public roadway through the tract that still exists as easements. Each parcel owner was given easement rights so they could access their parcel. The public roadway is shown on most land maps under the name of McShan Lane. It branches off from River Road in a Northeast direction in the form of a Y.

#### Problem #1:

Unprovoked, Ron Kemper is intending to destroy McShan Lane because he has now purchased 4 of the 5 parcels that were given the right to use McShan Lane for as long as their parcel exists. He thinks he has the right to do so because he owns all the parcels surrounding ours. However, our parcel will be landlocked if McShan Lane is destroyed because there will be no way to access our parcel. However, Mr. Kemper couldn't care less about our rights because he wants to use his land to grow/process Marijuana. He wants us to stay away from his property, AND McShan Lane.